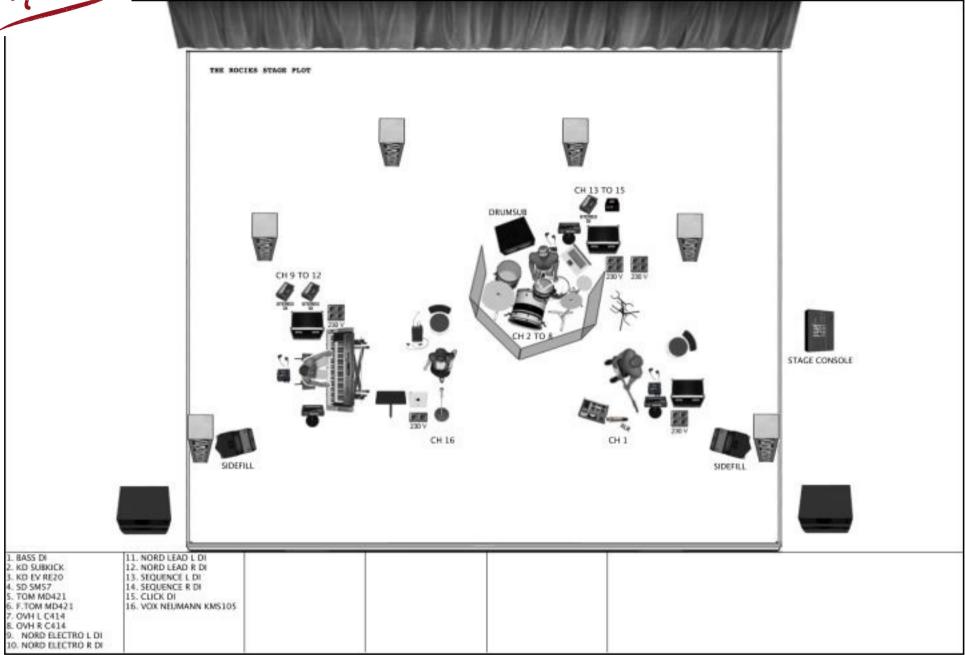

## **CHANNEL LIST**

| СН    | INSTRUMENT            | MIC                                       | NOTE       | INSERT      |
|-------|-----------------------|-------------------------------------------|------------|-------------|
| 1     | BASS                  | XLR OUT                                   | PREAMP     |             |
| 2     | KD SUBKICK            | YAMAHA SUBKICK                            |            | GATE / COMP |
| 3     | KD IN                 | EV RE20 / SENNHEISER MD421 / BEYER M88    | SHORT BOOM | GATE / COMP |
| 4     | SD                    | BEYER M201 / AUDIX I5 / SM57              | SHORT BOOM | GATE / COMP |
| 5     | ТОМ                   | SENNHEISER MD421                          | LP CLAMP   | GATE / COMP |
| 6     | FLOOR TOM             | SENNHEISER MD421                          | LP CLAMP   | GATE / COMP |
| 7     | OVERHEAD L            | AKG C414                                  | воом       | COMP        |
| 8     | OVERHEAD R            | AKG C414                                  | воом       | COMP        |
| 9-10  | RHODES / NORD ELECTRO | 2* RADIAL J48                             |            | COMP        |
| 11-12 | NORD LEAD             | 2* RADIAL JDI                             |            | COMP        |
| 13-14 | SEQUENCE              | 2* RADIAL JDI                             |            | COMP        |
| 15    | CLICK                 | DI                                        | STAGE ONLY |             |
| 16    | VOCAL                 | NEUMANN KMS105 / SHURE KSM9 / DPA D-FACTO |            |             |